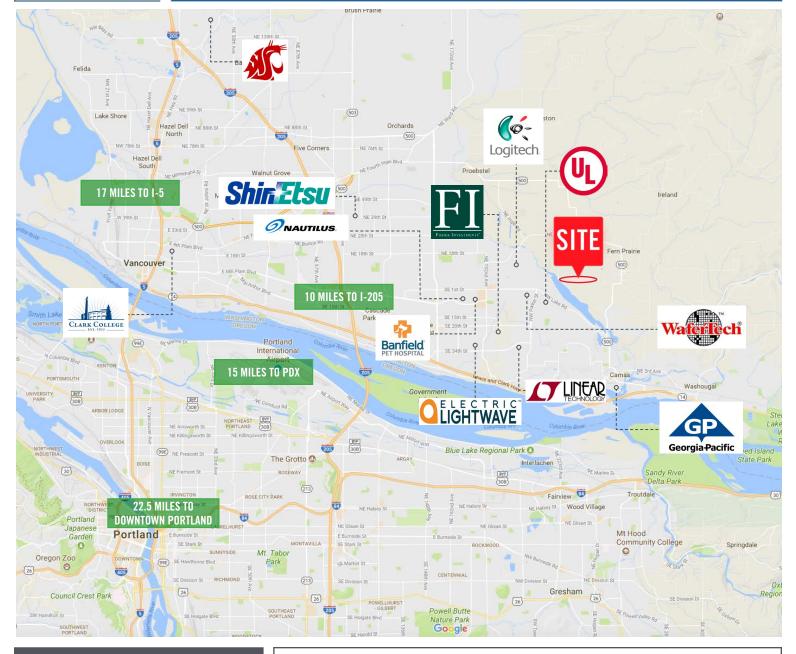

### **NORTH SHORE COMMERCE CENTER**

104 NE 252nd Ave. Camas, WA

#### **NORTH SHORE COMMERCE CENTER**

Camas is noted as one of the 10 best communities to live in the US with some of the highest rated public schools in the state of Washington. A fast-growing community with a population of 22,449 (2016), growth has increased 69.3% since 2000. There is a diversity of industries in east Clark County from manufacturing and healthcare to high-tech, with a list that includes Georgia-Pacific, Fisher Investments, Wafertech, Linear Technologies, Underwriters Laboratories and Logitech.