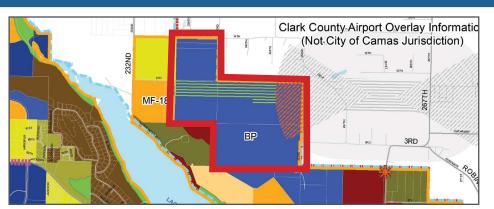

#### **INFORMATION**

- » City of Camas Jurisdiction
- >> 230 Gross with ±115 Buildable Acres
- » Business Park Zoning Office/Tech/Flex
- >> School Being Built at NW Corner Opening 2018 » Utilities to School

The North Shore Commerce Center site is located in prosperous Camas, Washington, and it offers developers a unique opportunity to break ground on 230 Acres within the Urban Growth Area.