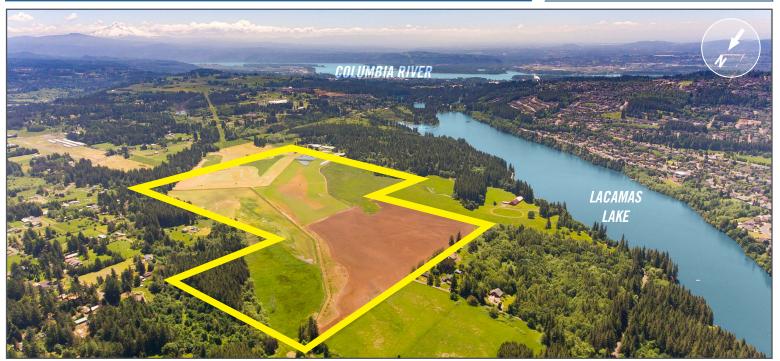

### **NORTH SHORE COMMERCE CENTER**

104 NE 252nd Ave. Camas, WA

The North Shore Commerce Center site is located in prosperous Camas, Washington, and it offers developers a unique opportunity to break ground on 230 Acres within the Urban Growth Area.