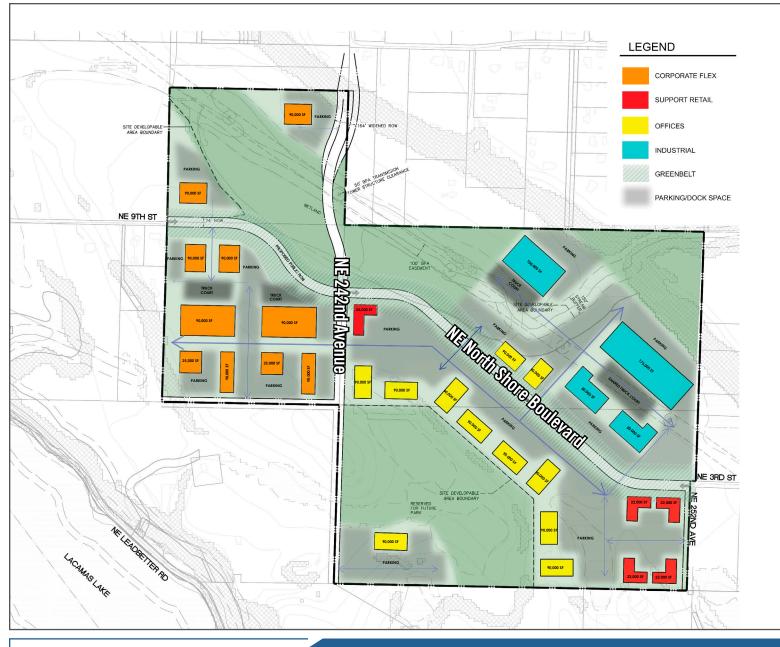

## BUSINESS PARK | NORTH SHORE COMMERCE CENTER

BP ZONING | ALLOWED USES

**OFFICE** 

INDUSTRIAL

**COMMERCIAL** 