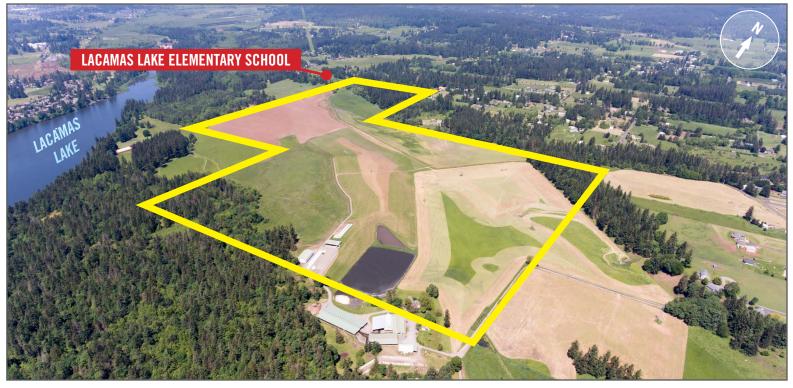

#### **INFORMATION**

- » City of Camas Jurisdiction
- >> 230 Gross with ±115 Buildable Acres
- » Business Park Zoning Office/Tech/Flex
- >> School Being Built at NW Corner Opening 2018 » Utilities to School

The North Shore Commerce Center site is located in prosperous Camas, Washington, and it offers developers a unique opportunity to break ground on 230 Acres within the Urban Growth Area.